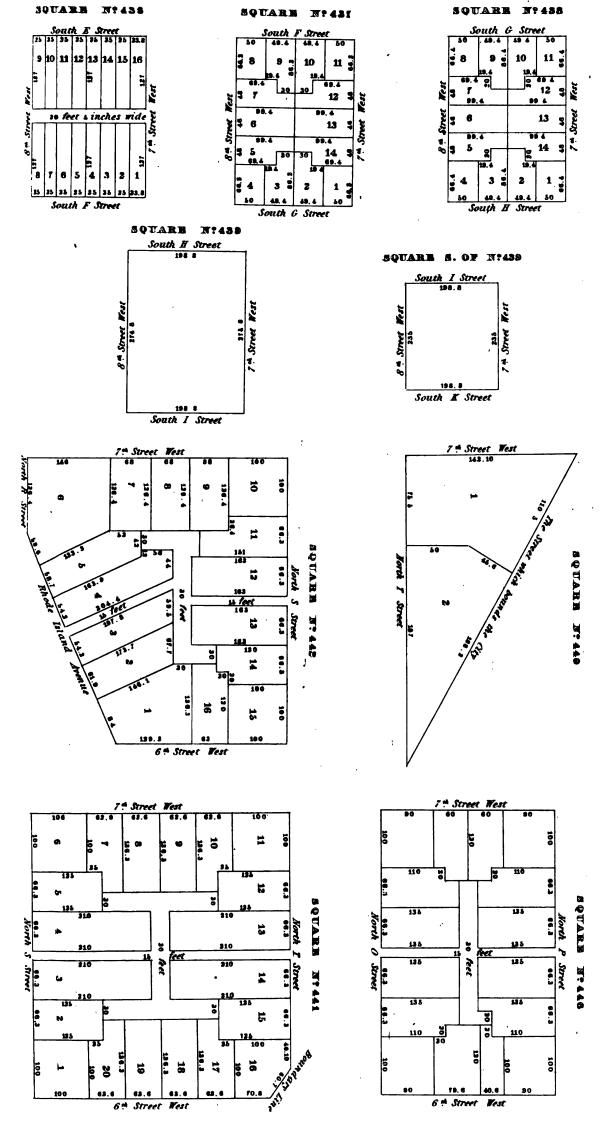

97         | 7 001 |           | 2             |             |
| For  | th N   | Street |      |        |   |    | L    | 8.60            | 66          |       | 06.8      |               |             |
|      |        | •      |      |        |   |    | _    |                 | rth I       |       | reet      |               |             |
| •    |        | 80     |      |        | r | 66 | - 8  | al Stre         | <u>et 1</u> | est   | 1         | 66            |             |
|      | 70     | ω      |      |        |   | •  |      |                 | v           |       |           |               | <b>a</b>    |
|      | 1      |        |      |        |   |    | - 19 | •               |             | •     | •         |               |             |



· • -



i ' • • • • • • • 





• 







Yorth L Street





SQUARE Nº 457





·



-

## SQUARE Nº488 14 21 5 22 20 9.0 13 133.3 23 Suret West Street West 45.0 12 24 so feet 93 92 6.64 11 25 . 3 92 133.3 • 10 133.2 61.6 79.6 122.3 26 6 9 South F Street SQUARE W:461 South 73 14 17 18 19 20 13





















•







SQUARE S. OF Nº415





| -                 |                               | !                                                                                            |
|-------------------|-------------------------------|----------------------------------------------------------------------------------------------|
| 93.4}             | 93.41                         | 7                                                                                            |
| 7                 | 8